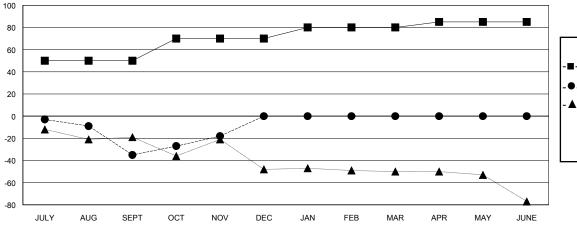

## GOALS AND ACTUAL MEMBERS CUMULATIVE

MEMBERSHIP DATA

| -■- MEMBER GROWTH NET GOAL        |   |
|-----------------------------------|---|
| - ● - MEMBER GROWTH ACTUAL        |   |
| - ▲ - LAST YEAR MEMBERSHIP ACTUAL |   |
|                                   |   |
|                                   |   |
|                                   | _ |
|                                   |   |